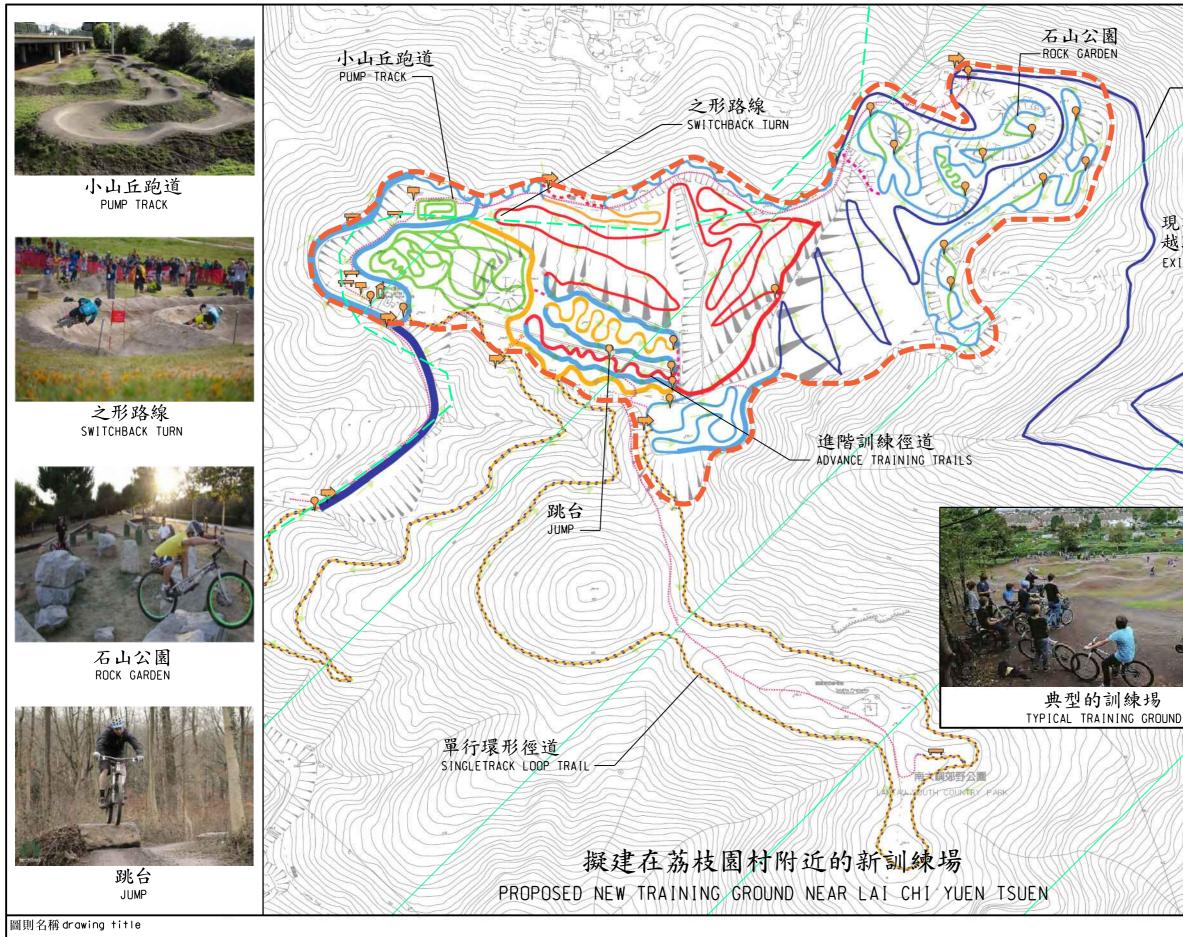

南大嶼山(梅窩及芝麻灣)越野單車徑網絡擴建工程 EXPANSION OF MOUNTAIN BIKE TRAIL NETWORKS IN MUI WO AND CHI MA WAN, SOUTH LANTAU

附件三 Annex 3 擬建由梅窩越野單車 徑入口處到新訓練場 的越野單車徑 PROPOSED NEW MBTs FROM MUI WO TRAILHEAD TO THE PROPOSED NEW TRAINING GROUND 現有梅窩至貝澳 越野單車徑 EXISTING MUI WO TO PUI O MBT 圖例 LEGEND 訓練場的邊界 BOUNDARY OF TRAINING GROUND 初學者徑道 BEGINNER'S TRAIL 單行徑道(初學者) SINGLETRACK TRAIL(BEGINNER) 單行徑道(中等難度) SINGLETRACK TRAIL (MODERATE) 單行徑道(困難) SINGLETRACK TRAIL(DIFFICULT 連接徑道 TRAIL LINK 連接訓練場的徑道 CONNECTION TRAIL TO TRAINING GROUND 行人徑道 PEDESTRIAN TRACK 單行徑道 SINGLETRACK TRAILS 流動洗手間 PORTABLE TOILET 長凳 -BENCH 訓練場的標誌 SIGNS SPECIFIC TO THE "TRAINING GROUND" **? ₽ ⇒** 郊野公園範圍 COUNTRY PARK EXTENT