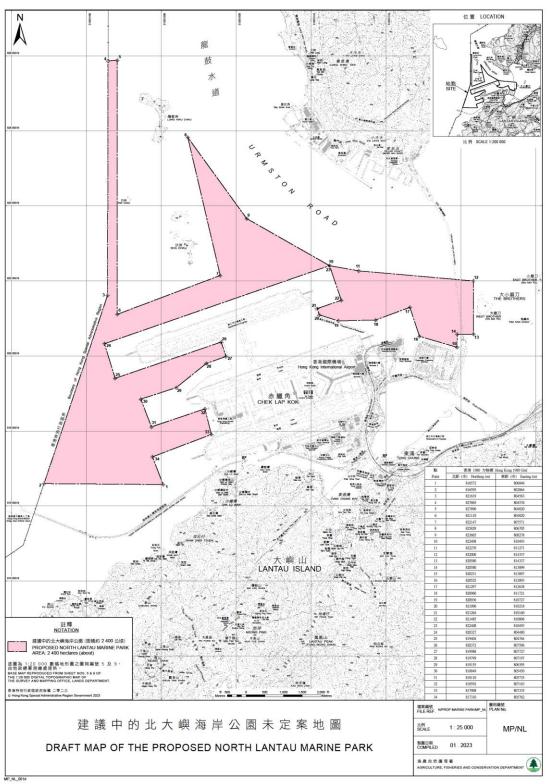

## Draft Map of the Proposed North Lantau Marine Park Explanatory Statement

<u>Authority</u>

1. This statement forms part of the draft map (Plan no. MP/NL) of the proposed North Lantau Marine Park ("the proposed Marine Park") prepared by the Country and Marine Parks Authority ("the Authority").

Location and Boundary

2. The proposed Marine Park is located in the North Lantau waters of the Hong Kong Special Administrative Region and covers a sea area of about 2 400 hectares.

Country and Marine Parks Authority January 2023