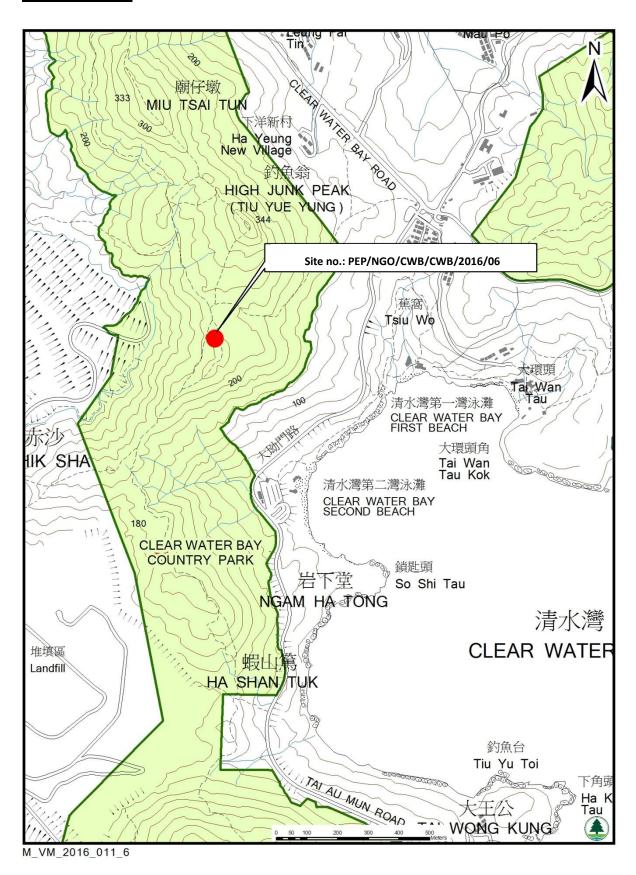

## Location plan

## **Site Information**

| Site No.:              | PEP/NGO/CWB/CWB/2016/06                   |
|------------------------|-------------------------------------------|
| Location               | Near High Junk Peak Country Trail,        |
|                        | Clear Water Bay Country Park              |
| Grid reference         | KK203677                                  |
| Year since the         | 15                                        |
| establishment of the   |                                           |
| plantation site:       |                                           |
| Dominant species found | Acacia confusa, Casuarina equisetifolia , |
| in the site:           | Eucalyptus spp.                           |
| Size                   | ~ 1 ha                                    |