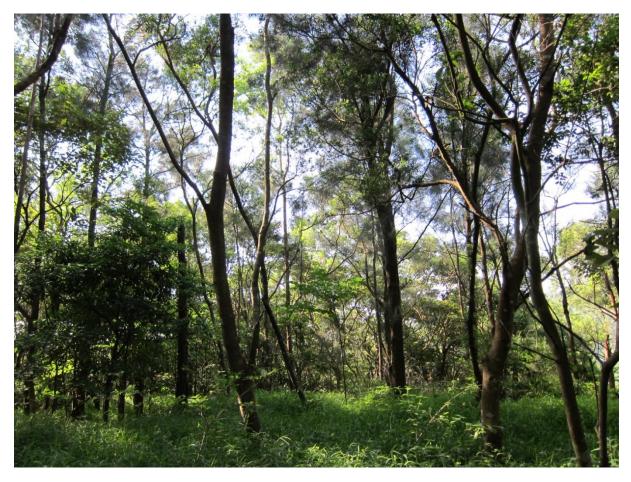

No. :             | PEP/NGO/CWB/CWB/2016/07                 |
|------------------------|-----------------------------------------|
| Location               | Near High Junk Peak Country Trail,      |
|                        | Clear Water Bay Country Park            |
| Grid reference         | KK201669                                |
| Year since the         | 16                                      |
| establishment of the   |                                         |
| plantation site:       |                                         |
| Dominant species found | Acacia confusa, Casuarina equisetifolia |
| in the site:           |                                         |
| Size                   | $\sim 1$ ha                             |

## Site Photos



Site photo 1 : General view



Site photo 2 : The plantation site

## Location plan



M\_VM\_2016\_011\_7