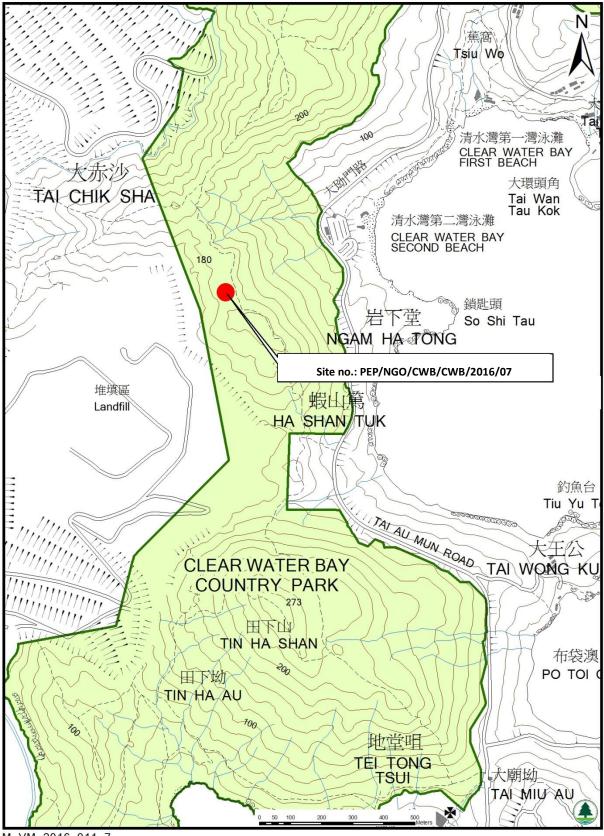

|
|------------------------|-----------------------------------------|
| Location               | Near High Junk Peak Country Trail,      |
|                        | Clear Water Bay Country Park            |
| Grid reference         | KK201669                                |
| Year since the         | 16                                      |
| establishment of the   |                                         |
| plantation site:       |                                         |
| Dominant species found | Acacia confusa, Casuarina equisetifolia |
| in the site:           |                                         |
| Size                   | $\sim 1$ ha                             |

## Site Photos



Site photo 1 : General view



Site photo 2 : The plantation site

## Location plan



M\_VM\_2016\_011\_7