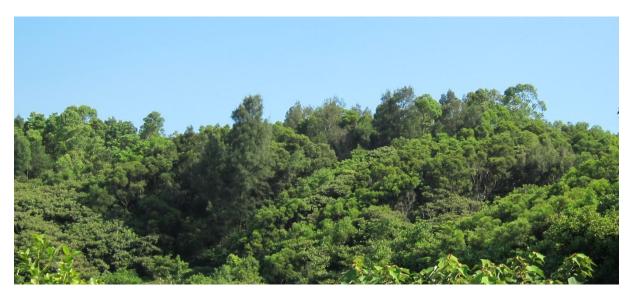

n

## Site Information

| Site No. :             | PEP/NGO/CWB/CWB/2016/07                 |
|------------------------|-----------------------------------------|
| Location               | Near High Junk Peak Country Trail,      |
|                        | Clear Water Bay Country Park            |
| Grid reference         | KK201669                                |
| Year since the         | 16                                      |
| establishment of the   |                                         |
| plantation site:       |                                         |
| Dominant species found | Acacia confusa, Casuarina equisetifolia |
| in the site:           |                                         |
| Size                   | $\sim 1$ ha                             |

## Site Photos



Site photo 1 : General view



Site photo 2 : The plantation site

## Location plan



M\_VM\_2016\_011\_7