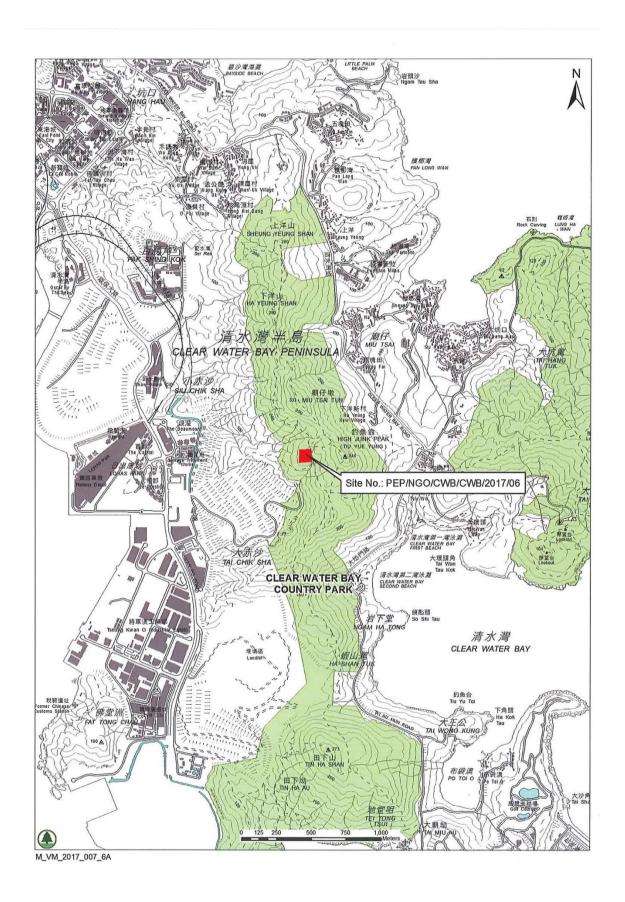

## **Location plan**

## **Site Information**

| Site No.:              | PEP/NGO/CWB/CWB/2017/06 (Site 6)             |
|------------------------|----------------------------------------------|
| Location               | High Junk Peak Country Trail,                |
|                        | Clear Water Bay Country Park                 |
| Grid reference         | KK201680                                     |
| Year since the         | 15                                           |
| establishment of the   |                                              |
| plantation site:       |                                              |
| Dominant species found | Acacia confusa, A. auriculiformis, Casuarina |
| in the site:           | equisetifolia                                |
| Size                   | $\sim 1 \text{ ha}$                          |