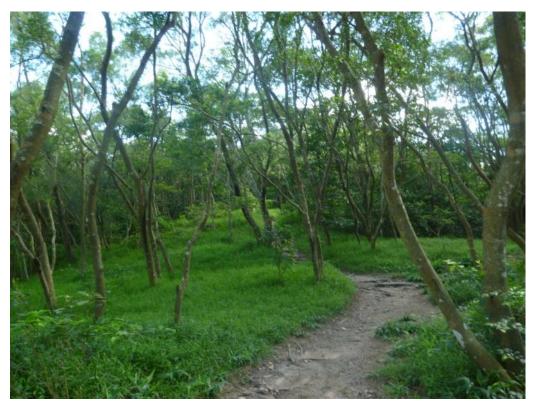

NGO/CWB/CWB/2017/07 (Site 7)             |
|------------------------|----------------------------------------------|
| Location               | High Junk Peak Country Trail,                |
|                        | Clear Water Bay Country Park                 |
| Grid reference         | KK202678                                     |
| Year since the         | 18                                           |
| establishment of the   |                                              |
| plantation site:       |                                              |
| Dominant species found | Acacia confusa, A. auriculiformis, Casuarina |
| in the site:           | equisetifolia                                |
| Size                   | $\sim 1$ ha                                  |

## Site Photos



Site photo 1 : General view



Site photo 2: The plantation site

## Location plan