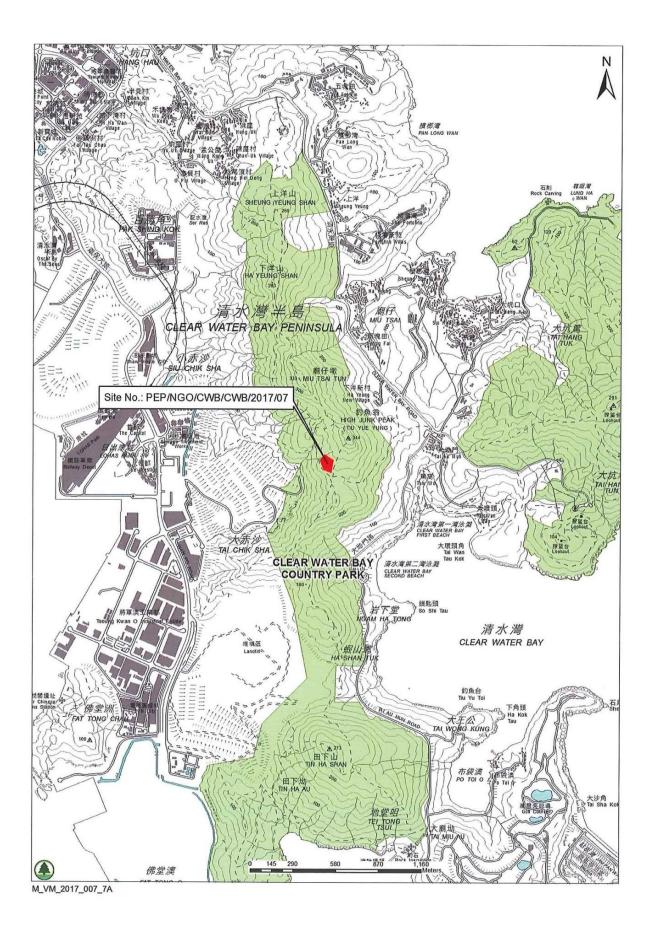

-----------------------------|
| Location               | High Junk Peak Country Trail,                |
|                        | Clear Water Bay Country Park                 |
| Grid reference         | KK202678                                     |
| Year since the         | 18                                           |
| establishment of the   |                                              |
| plantation site:       |                                              |
| Dominant species found | Acacia confusa, A. auriculiformis, Casuarina |
| in the site:           | equisetifolia                                |
| Size                   | $\sim 1$ ha                                  |

## Site Photos



Site photo 1 : General view



Site photo 2: The plantation site

## Location plan