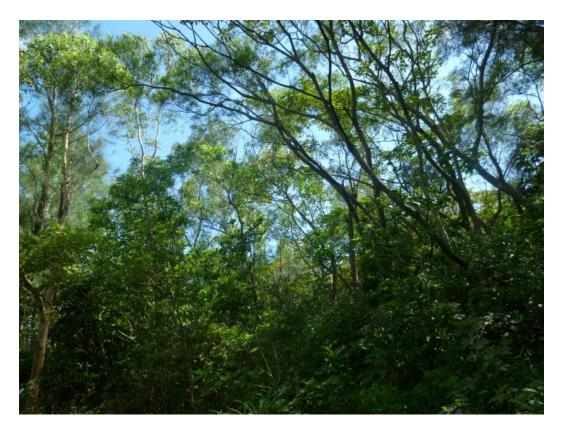

|
|------------------------|----------------------------------------------|
| Location               | High Junk Peak Country Trail,                |
|                        | Clear Water Bay Country Park                 |
| Grid reference         | KK202678                                     |
| Year since the         | 18                                           |
| establishment of the   |                                              |
| plantation site:       |                                              |
| Dominant species found | Acacia confusa, A. auriculiformis, Casuarina |
| in the site:           | equisetifolia                                |
| Size                   | $\sim 1$ ha                                  |

## Site Photos



Site photo 1 : General view



Site photo 2: The plantation site

## Location plan