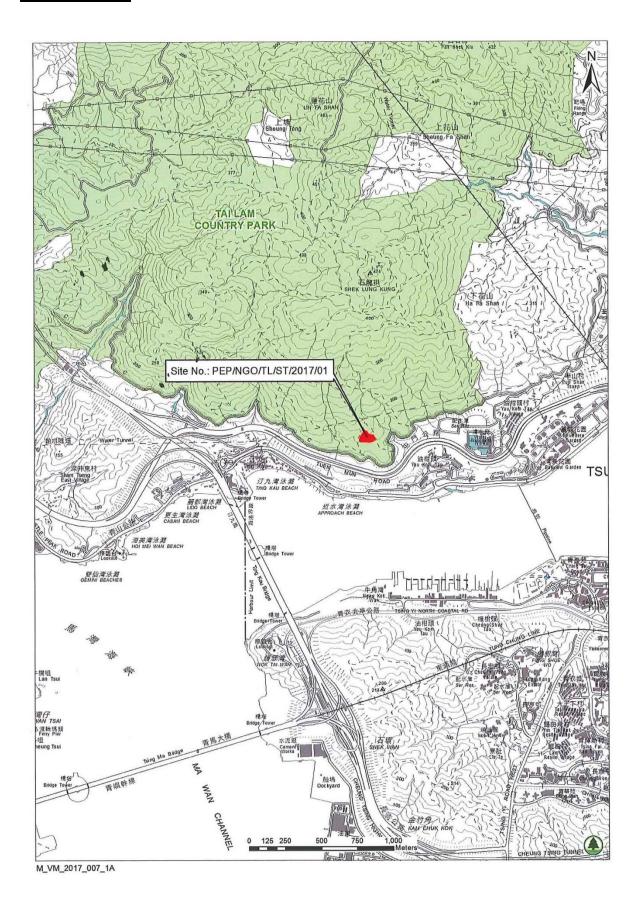

## Location plan

## **Site Information**

| Site No.:                 | PEP/NGO/TL/ST/2017/01 (Site 1)     |
|---------------------------|------------------------------------|
| Location                  | Ting Kau Catchwater,               |
|                           | Tai Lam Country Park               |
| Grid reference            | KK000768                           |
| Year since the            | 18 years                           |
| establishment of the      |                                    |
| plantation site:          |                                    |
| Dominant species found in | Acacia confusa, A. auriculiformis, |
| the site:                 | Lophostemon confertus              |
| Size                      | ~ 1 ha                             |