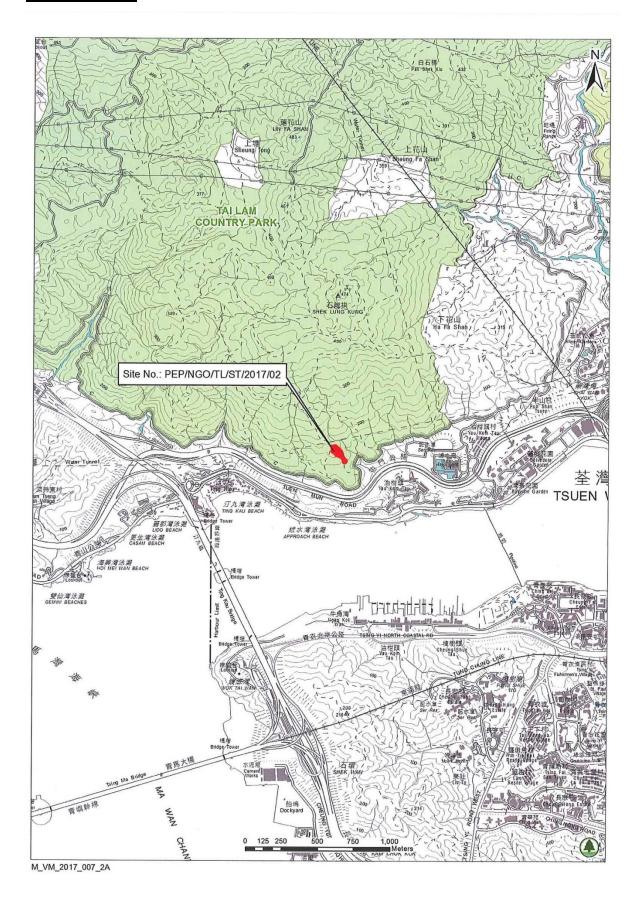

## Location plan

## **Site Information**

| Site No.:                 | PEP/NGO/TL/ST/2017/02 (Site 2)     |
|---------------------------|------------------------------------|
| Location                  | Ting Kau Catchwater,               |
|                           | Tai Lam Country Park               |
| Grid reference            | KK000769                           |
| Year since the            | 18 years                           |
| establishment of the      |                                    |
| plantation site:          |                                    |
| Dominant species found in | Acacia confusa, A. auriculiformis, |
| the site:                 | Lophostemon confertus              |
| Size                      | ~ 1 ha                             |