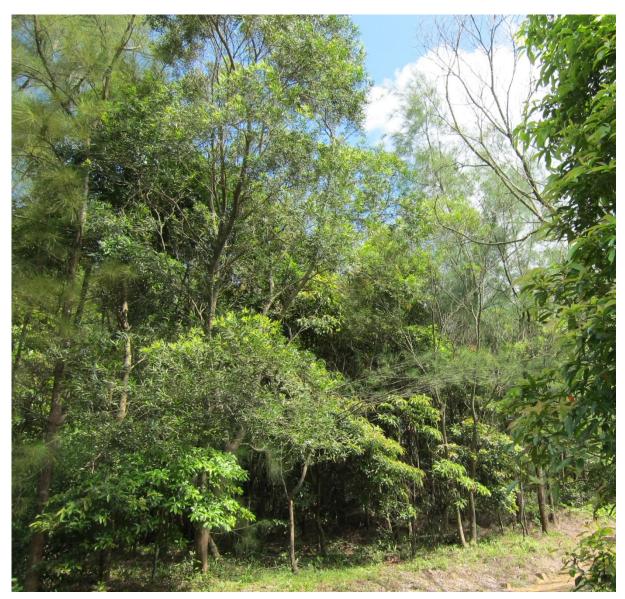

te Information

## Site Information

| Site No. :                | PEP/NGO/TL/TK/2016/03            |
|---------------------------|----------------------------------|
| Location                  | Near Shek Lung Kung,             |
|                           | Tai Lam Country Park             |
| Grid reference            | JK997785                         |
| Year since the            | 18 years                         |
| establishment of the      |                                  |
| plantation site:          |                                  |
| Dominant species found in | Acacia confusa, Eucalyptus spp., |
| the site:                 | Lophostemon confertus,           |
| Size                      | $\sim 1$ ha                      |

## Site Photos



Site photo 1 : General view



Site photo 2 : The plantation site

## Location plan



M\_VM\_2016\_011\_3