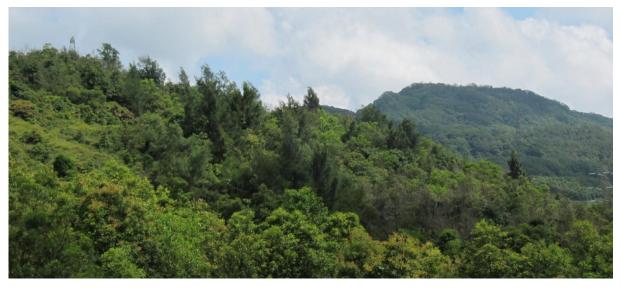

lantation Enrichment Project Site Information

## Site Information

| Site No. :                | PEP/NGO/TL/TK/2016/03            |
|---------------------------|----------------------------------|
| Location                  | Near Shek Lung Kung,             |
|                           | Tai Lam Country Park             |
| Grid reference            | JK997785                         |
| Year since the            | 18 years                         |
| establishment of the      |                                  |
| plantation site:          |                                  |
| Dominant species found in | Acacia confusa, Eucalyptus spp., |
| the site:                 | Lophostemon confertus,           |
| Size                      | $\sim 1$ ha                      |

## Site Photos



Site photo 1 : General view



Site photo 2 : The plantation site

## Location plan



M\_VM\_2016\_011\_3