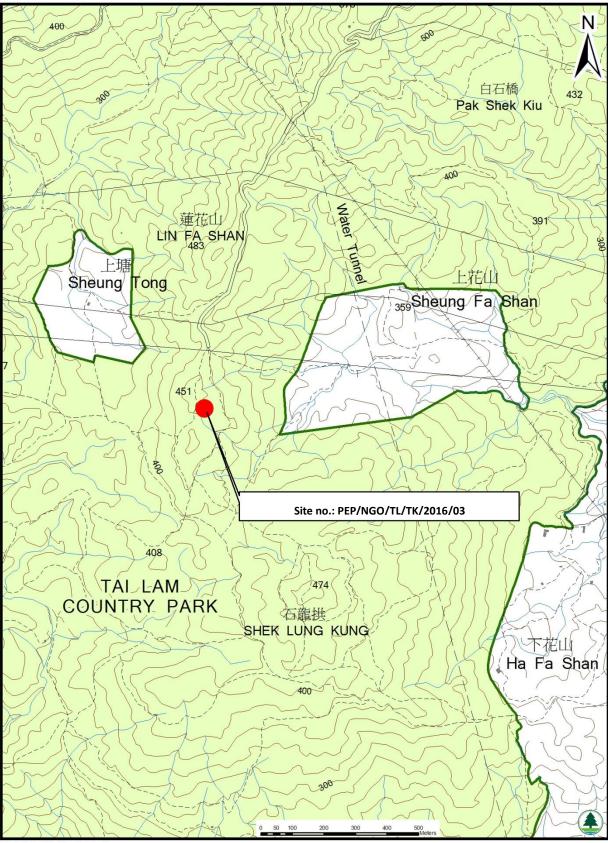

| PEP/NGO/TL/TK/2016/03            |
|---------------------------|----------------------------------|
| Location                  | Near Shek Lung Kung,             |
|                           | Tai Lam Country Park             |
| Grid reference            | JK997785                         |
| Year since the            | 18 years                         |
| establishment of the      |                                  |
| plantation site:          |                                  |
| Dominant species found in | Acacia confusa, Eucalyptus spp., |
| the site:                 | Lophostemon confertus,           |
| Size                      | $\sim 1$ ha                      |

## Site Photos



Site photo 1 : General view



Site photo 2 : The plantation site

## Location plan



M\_VM\_2016\_011\_3