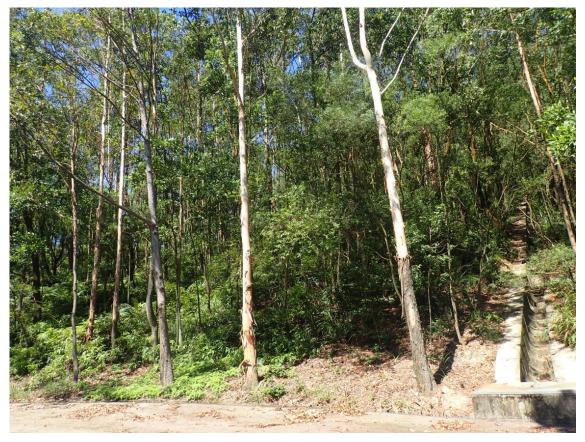

Information

## Site Information

| Site No. :                | PEP/NGO/TL/TTg/2016/05              |
|---------------------------|-------------------------------------|
| Location                  | Near Tai Shue Ha West Road,         |
|                           | Tai Lam Country Park                |
| Grid reference            | JK957811                            |
| Year since the            | 21 years                            |
| establishment of the      |                                     |
| plantation site:          |                                     |
| Dominant species found in | Acacia confusa, A. auriculiformis , |
| the site:                 | Eucalyptus spp.                     |
| Size                      | $\sim 1$ ha                         |

## Site Photos



Site photo 1 : General view



Site photo 2 : The plantation site

## Location plan