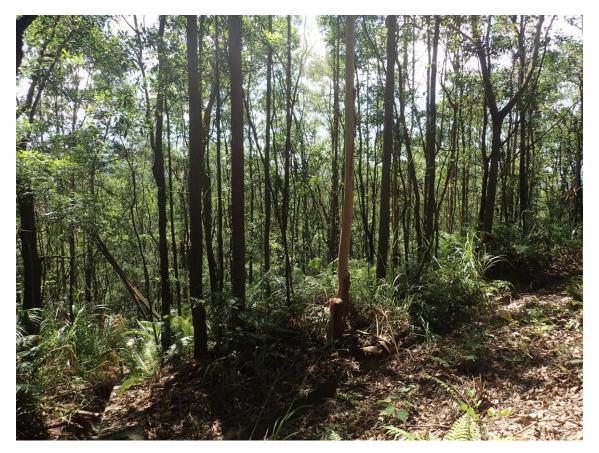

on

| Site No. :                | PEP/NGO/TL/TTg/2016/05              |
|---------------------------|-------------------------------------|
| Location                  | Near Tai Shue Ha West Road,         |
|                           | Tai Lam Country Park                |
| Grid reference            | JK957811                            |
| Year since the            | 21 years                            |
| establishment of the      |                                     |
| plantation site:          |                                     |
| Dominant species found in | Acacia confusa, A. auriculiformis , |
| the site:                 | Eucalyptus spp.                     |
| Size                      | $\sim 1$ ha                         |

## Site Photos



Site photo 1 : General view



Site photo 2 : The plantation site

## Location plan