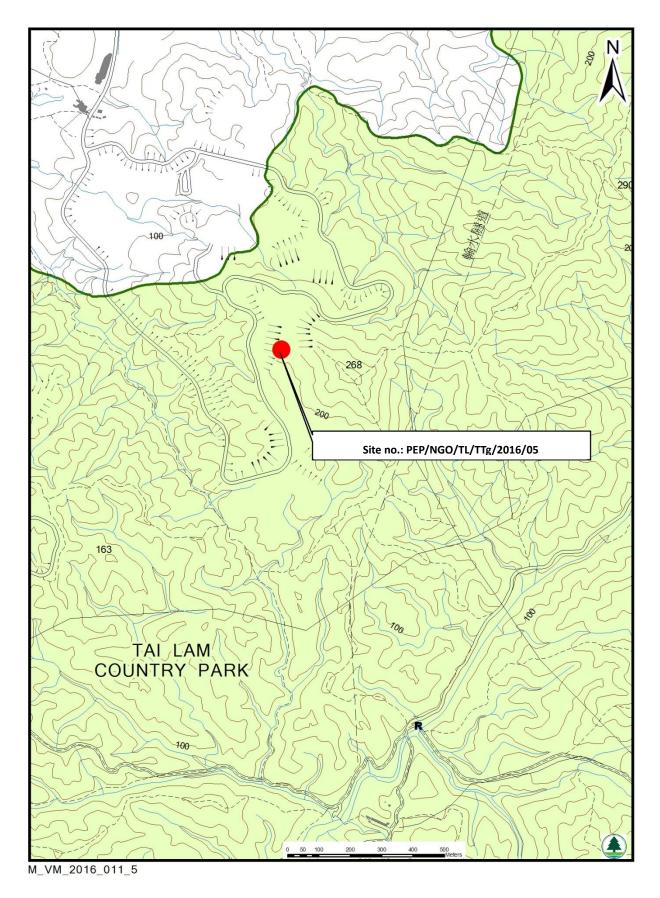

## Location plan

## Site Information

| Site No. :                | PEP/NGO/TL/TTg/2016/05              |
|---------------------------|-------------------------------------|
| Location                  | Near Tai Shue Ha West Road,         |
|                           | Tai Lam Country Park                |
| Grid reference            | JK957811                            |
| Year since the            | 21 years                            |
| establishment of the      |                                     |
| plantation site:          |                                     |
| Dominant species found in | Acacia confusa, A. auriculiformis , |
| the site:                 | Eucalyptus spp.                     |
| Size                      | $\sim 1$ ha                         |