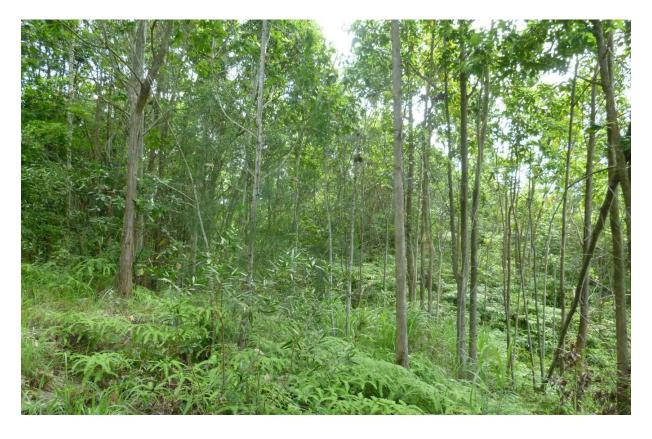

04 (Site 4)          |
|---------------------------|------------------------------------------|
| Location                  | Tai Lam Chung Country Trail,             |
|                           | Tai Lam Country Park                     |
| Grid reference            | JK974830                                 |
| Year since the            | 10 years                                 |
| establishment of the      |                                          |
| plantation site:          |                                          |
| Dominant species found in | Acacia confusa, Casuarina equisetifolia, |
| the site:                 | Lophostemon confertus                    |
| Size                      | $\sim 1$ ha                              |

## Site Photos



Site photo 1: General view



Site photo 2: The plantation site

## Location plan



M\_VM\_2017\_007\_4A