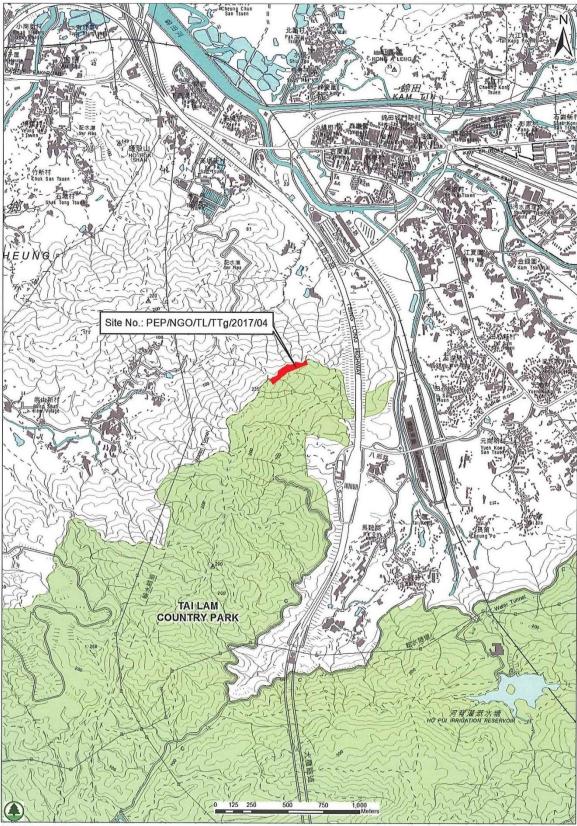

---------------------------------------|
| Location                  | Tai Lam Chung Country Trail,             |
|                           | Tai Lam Country Park                     |
| Grid reference            | JK974830                                 |
| Year since the            | 10 years                                 |
| establishment of the      |                                          |
| plantation site:          |                                          |
| Dominant species found in | Acacia confusa, Casuarina equisetifolia, |
| the site:                 | Lophostemon confertus                    |
| Size                      | $\sim 1$ ha                              |

## Site Photos



Site photo 1: General view



Site photo 2: The plantation site

## Location plan



M\_VM\_2017\_007\_4A