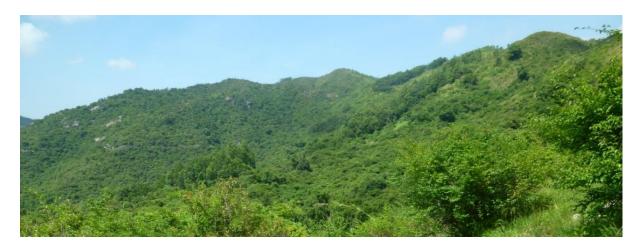

| PEP/NGO/TL/TTg/2017/04 (Site 4)          |
|---------------------------|------------------------------------------|
| Location                  | Tai Lam Chung Country Trail,             |
|                           | Tai Lam Country Park                     |
| Grid reference            | JK974830                                 |
| Year since the            | 10 years                                 |
| establishment of the      |                                          |
| plantation site:          |                                          |
| Dominant species found in | Acacia confusa, Casuarina equisetifolia, |
| the site:                 | Lophostemon confertus                    |
| Size                      | $\sim 1$ ha                              |

## Site Photos



Site photo 1: General view



Site photo 2: The plantation site

## Location plan



M\_VM\_2017\_007\_4A