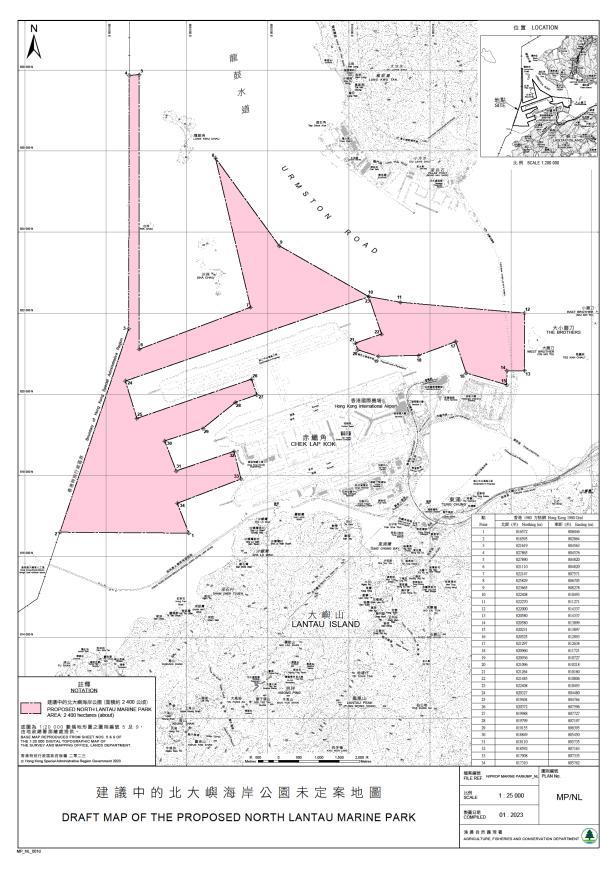

#### <u>Authority</u>

1. This statement forms part of the draft map (Plan no. MP/NL) of the proposed North Lantau Marine Park ("the proposed Marine Park") prepared by the Country and Marine Parks Authority ("the Authority").

### Location and Boundary

2. The proposed Marine Park is located in the North Lantau waters of the Hong Kong Special Administrative Region and covers a sea area of about 2 400 hectares.

Country and Marine Parks Authority March 2023 Supplementary Information