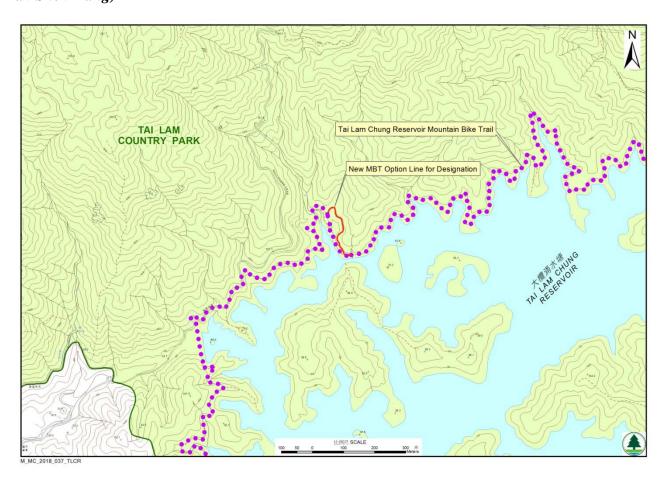

## Two new option lines along Ho Pui and Tai Lam Chung Reservoir Mountain Bike Trails will be opened on 1 October 2018

Two new option lines near Ho Pui Reservoir and Pak Shek Hang, with a length of about 300m and 200m respectively, will be opened on 1 October 2018 for mountain biking (please refer to figures below for their alignment and photos). Both option lines were designed and constructed in accordance with the sustainable trail standards of the International Mountain Bicycling Association (IMBA). They were created to enhance mountain bikers' ride experience by providing an easier and a more flowy option.

## Location of the new option line along Ho Pui Mountain Bike Trail (West of Ho Pui Reservoir)

Photos of new option line along Ho Pui MBT

Location of the new option line along Tai Lam Chung Reservoir Mountain Bike Trail (Northeast of Pak Shek Hang)