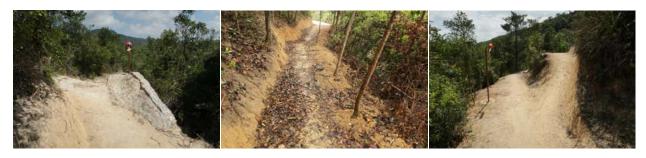

s near Ho Pui Reservoir and Pak Shek Hang, with a length of about 300m and 200m respectively, will be opened on 1 October 2018 for mountain biking (please refer to figures below for their alignment and photos). Both option lines were designed and constructed in accordance with the sustainable trail standards of the International Mountain Bicycling Association (IMBA). They were created to enhance mountain bikers' ride experience by providing an easier and a more flowy option.

## Location of the new option line along Ho Pui Mountain Bike Trail (West of Ho Pui Reservoir)



Photos of new option line along Ho Pui MBT



Location of the new option line along Tai Lam Chung Reservoir Mountain Bike Trail (Northeast of Pak Shek Hang)



Photos of new option line along Tai Lam Chung Reservoir MBT