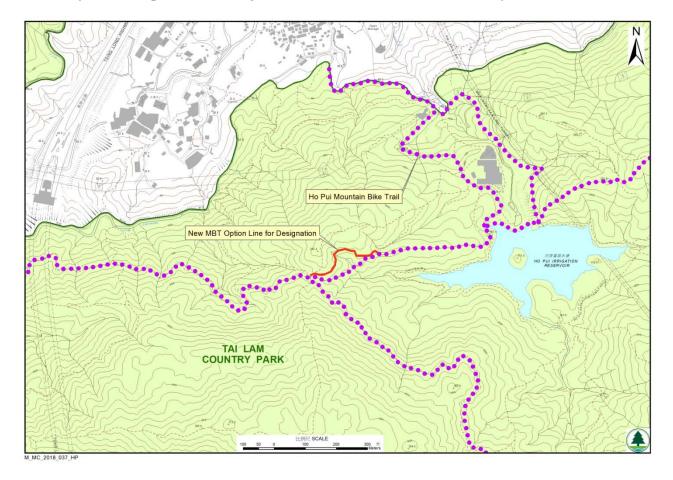

## Two new option lines along Ho Pui and Tai Lam Chung Reservoir Mountain Bike Trails will be opened on 1 October 2018

Two new option lines near Ho Pui Reservoir and Pak Shek Hang, with a length of about 300m and 200m respectively, will be opened on 1 October 2018 for mountain biking (please refer to figures below for their alignment and photos). Both option lines were designed and constructed in accordance with the sustainable trail standards of the International Mountain Bicycling Association (IMBA). They were created to enhance mountain bikers' ride experience by providing an easier and a more flowy option.

## Location of the new option line along Ho Pui Mountain Bike Trail (West of Ho Pui Reservoir)

Photos of new option line along Ho Pui MBT

Location of the new option line along Tai Lam Chung Reservoir Mountain Bike Trail (Northeast of Pak Shek Hang)