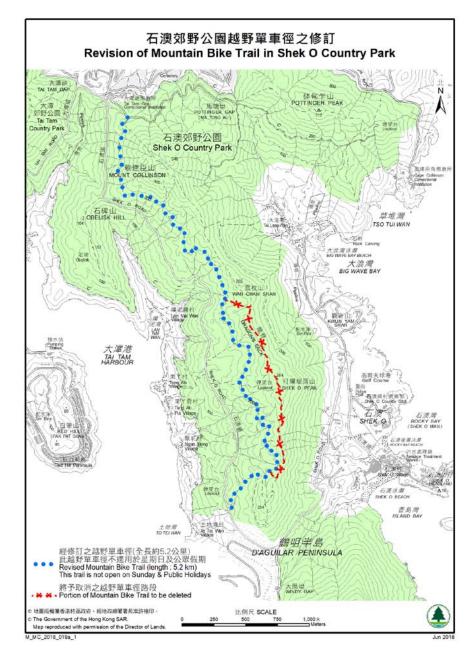

## <u>通告</u> 修訂石澳郊野公園越野單車徑

本署將於 2018 年 10 月 1 日取消石澳郊野公園越野單車徑的一段山脊路線 (見右圖),以保障遊客安全。由於該路段與港島徑第八段重疊,爲踏單車人士和行人共用,而近年前往該段山徑的遊客大增,基於安全考慮,署方認爲該山脊路段不再適合進行越野單車活動,需予以取消。餘下的越野單車徑路段則會繼續開放(星期日及公眾假期除外)。

根據香港法例第 208 章附屬法例 A《郊野公園及特別地區規例》第 4(1) 條,任何人士不得未經郊野公園及海岸公園管理局總監許可,在指定的 越野單車徑以外的郊野公園範圍騎踏或管有單車,違者會被檢控,敬請 留意。

## Notice Amendment to Mountain Bike Trail in Shek O Country Park

This Department will cancel the ridge section of the mountain bike trail (MBT) in Shek O Country Park (see the plan on the right) to ensure hiking safety starting from 1 October 2018. The subject MBT section overlaps with Section No. 8 of Hong Kong Trail and hence has user conflict with hikers. In view of the increasing popularity of the hiking trail in recent years, this Department considers that, for the sake of users' safety, the subject ridge section is no longer suitable for mountain bike activities and thus should be cancelled. The remaining MBT section will remain open except on Sundays and Public Holidays.

Pursuant to Regulation 4(1) of the Country Parks and Special Areas Regulations (Cap, 208A), no person shall, except with the consent of the Country and Marine Parks Authority, ride or possess bicycle at area outside the designated mountain bike trails in country parks. Offenders will be prosecuted. Thank you for your attention.