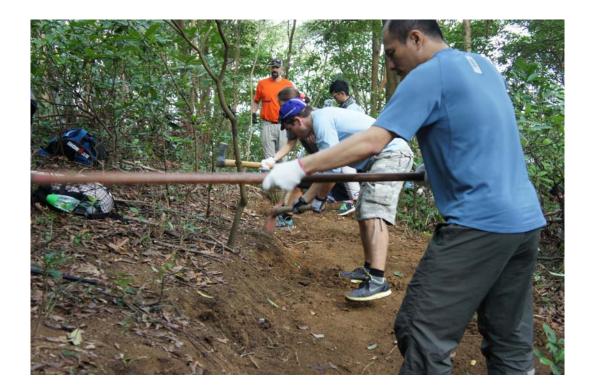

## 河背段起點 - 路徑建設義工活動 (二〇一二年十二月)

為改善大欖郊野公園河背段越野單車徑入口附近的路段,本署在二〇一二年十二月 起進行單車徑的改道工程,並於十二月九日、十五日及十六日舉行路徑建設義工活 動。在國際越野單車協會(International Mountain Bicycling Association)的路徑專家帶 領下,義工在三天的義工日內為改道的路徑進行挖土、砌石等工作。預計改道的路 徑可於二〇一三年的三月下旬開放給市民使用。

## Ho Pui Trailhead - Trailbuilding volunteer activities (December 2012)

For improvement of the trailhead of Ho Pui Section Mountain Bike Trail of Tai Lam Country Park, our department has started a rerouting project since December 2012. Trailbuilding volunteer activities were also held on 9<sup>th</sup>, 15<sup>th</sup> and 16<sup>th</sup> December 2012. Under the guidance of two trail specialists from International Mountain Bicycling Association (IMBA), volunteers from mountain bike groups participated in various trailbuilding works, such as digging and armouring. It is expected that the re-route can be opened to public in late March 2013.