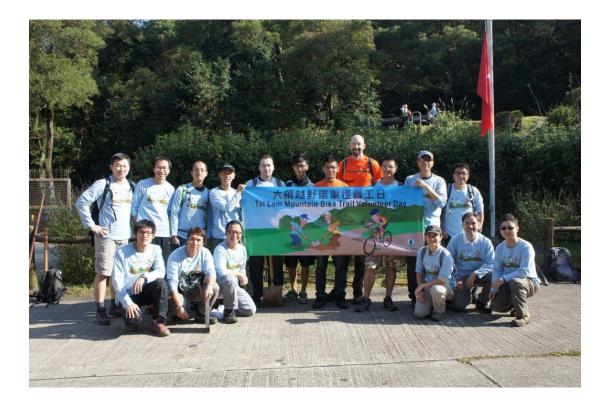

## 河背段起點 - 路徑建設義工活動 (二〇一二年十二月)

為改善大欖郊野公園河背段越野單車徑入口附近的路段,本署在二〇一二年十二月 起進行單車徑的改道工程,並於十二月九日、十五日及十六日舉行路徑建設義工活 動。在國際越野單車協會(International Mountain Bicycling Association)的路徑專家帶 領下,義工在三天的義工日內為改道的路徑進行挖土、砌石等工作。預計改道的路 徑可於二〇一三年的三月下旬開放給市民使用。

## Ho Pui Trailhead - Trailbuilding volunteer activities (December 2012)

For improvement of the trailhead of Ho Pui Section Mountain Bike Trail of Tai Lam Country Park, our department has started a rerouting project since December 2012. Trailbuilding volunteer activities were also held on 9<sup>th</sup>, 15<sup>th</sup> and 16<sup>th</sup> December 2012. Under the guidance of two trail specialists from International Mountain Bicycling Association (IMBA), volunteers from mountain bike groups participated in various trailbuilding works, such as digging and armouring. It is expected that the re-route can be opened to public in late March 2013.