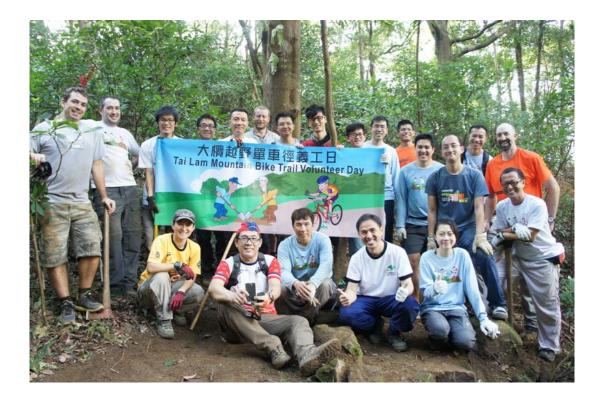

## 河背段起點 - 路徑建設義工活動 (二〇一二年十二月)

為改善大欖郊野公園河背段越野單車徑入口附近的路段,本署在二〇一二年十二月 起進行單車徑的改道工程,並於十二月九日、十五日及十六日舉行路徑建設義工活 動。在國際越野單車協會(International Mountain Bicycling Association)的路徑專家帶 領下,義工在三天的義工日內為改道的路徑進行挖土、砌石等工作。預計改道的路 徑可於二〇一三年的三月下旬開放給市民使用。

## Ho Pui Trailhead - Trailbuilding volunteer activities (December 2012)

For improvement of the trailhead of Ho Pui Section Mountain Bike Trail of Tai Lam Country Park, our department has started a rerouting project since December 2012. Trailbuilding volunteer activities were also held on 9<sup>th</sup>, 15<sup>th</sup> and 16<sup>th</sup> December 2012. Under the guidance of two trail specialists from International Mountain Bicycling Association (IMBA), volunteers from mountain bike groups participated in various trailbuilding works, such as digging and armouring. It is expected that the re-route can be opened to public in late March 2013.