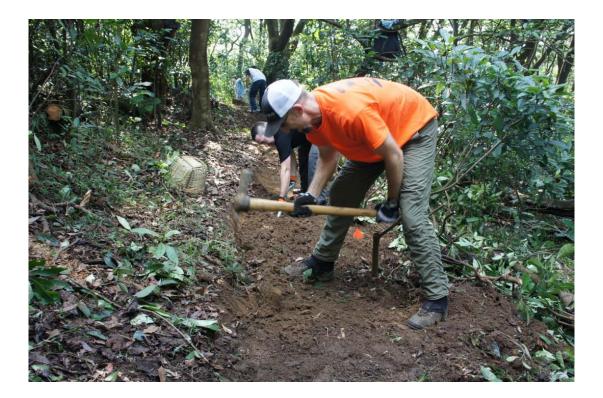

## 河背段起點 - 路徑建設義工活動 (二〇一二年十二月)

為改善大欖郊野公園河背段越野單車徑入口附近的路段,本署在二〇一二年十二月 起進行單車徑的改道工程,並於十二月九日、十五日及十六日舉行路徑建設義工活 動。在國際越野單車協會(International Mountain Bicycling Association)的路徑專家帶 領下,義工在三天的義工日內為改道的路徑進行挖土、砌石等工作。預計改道的路 徑可於二〇一三年的三月下旬開放給市民使用。

## Ho Pui Trailhead - Trailbuilding volunteer activities (December 2012)

For improvement of the trailhead of Ho Pui Section Mountain Bike Trail of Tai Lam Country Park, our department has started a rerouting project since December 2012. Trailbuilding volunteer activities were also held on 9<sup>th</sup>, 15<sup>th</sup> and 16<sup>th</sup> December 2012. Under the guidance of two trail specialists from International Mountain Bicycling Association (IMBA), volunteers from mountain bike groups participated in various trailbuilding works, such as digging and armouring. It is expected that the re-route can be opened to public in late March 2013.