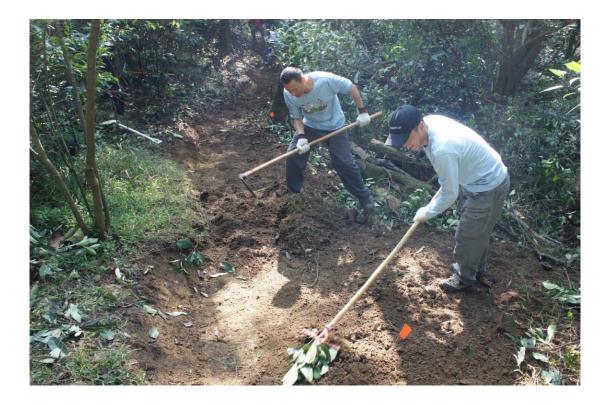

## 河背段起點 - 路徑建設義工活動 (二〇一二年十二月)

為改善大欖郊野公園河背段越野單車徑入口附近的路段,本署在二〇一二年十二月 起進行單車徑的改道工程,並於十二月九日、十五日及十六日舉行路徑建設義工活 動。在國際越野單車協會(International Mountain Bicycling Association)的路徑專家帶 領下,義工在三天的義工日內為改道的路徑進行挖土、砌石等工作。預計改道的路 徑可於二〇一三年的三月下旬開放給市民使用。

## Ho Pui Trailhead - Trailbuilding volunteer activities (December 2012)

For improvement of the trailhead of Ho Pui Section Mountain Bike Trail of Tai Lam Country Park, our department has started a rerouting project since December 2012. Trailbuilding volunteer activities were also held on 9<sup>th</sup>, 15<sup>th</sup> and 16<sup>th</sup> December 2012. Under the guidance of two trail specialists from International Mountain Bicycling Association (IMBA), volunteers from mountain bike groups participated in various trailbuilding works, such as digging and armouring. It is expected that the re-route can be opened to public in late March 2013.