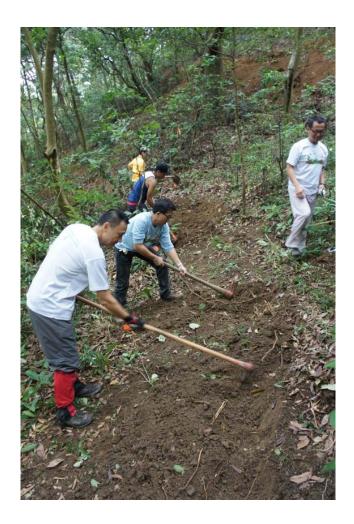

## 河背段起點 - 路徑建設義工活動 (二〇一二年十二月)

為改善大欖郊野公園河背段越野單車徑入口附近的路段,本署在二〇一二年十二月 起進行單車徑的改道工程,並於十二月九日、十五日及十六日舉行路徑建設義工活 動。在國際越野單車協會(International Mountain Bicycling Association)的路徑專家帶 領下,義工在三天的義工日內為改道的路徑進行挖土、砌石等工作。預計改道的路 徑可於二〇一三年的三月下旬開放給市民使用。

## Ho Pui Trailhead - Trailbuilding volunteer activities (December 2012)

For improvement of the trailhead of Ho Pui Section Mountain Bike Trail of Tai Lam Country Park, our department has started a rerouting project since December 2012. Trailbuilding volunteer activities were also held on 9<sup>th</sup>, 15<sup>th</sup> and 16<sup>th</sup> December 2012. Under the guidance of two trail specialists from International Mountain Bicycling Association (IMBA), volunteers from mountain bike groups participated in various trailbuilding works, such as digging and armouring. It is expected that the re-route can be opened to public in late March 2013.