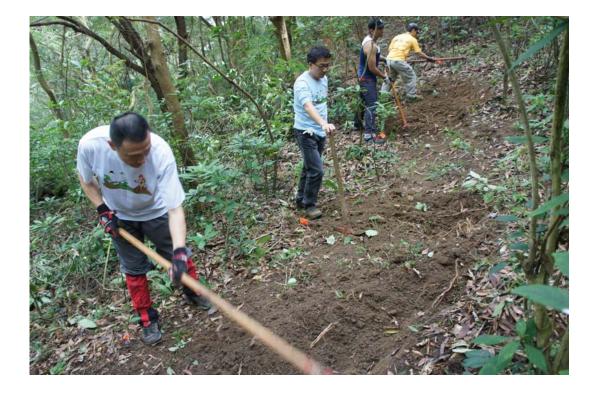

## 河背段起點 - 路徑建設義工活動 (二〇一二年十二月)

為改善大欖郊野公園河背段越野單車徑入口附近的路段,本署在二〇一二年十二月 起進行單車徑的改道工程,並於十二月九日、十五日及十六日舉行路徑建設義工活 動。在國際越野單車協會(International Mountain Bicycling Association)的路徑專家帶 領下,義工在三天的義工日內為改道的路徑進行挖土、砌石等工作。預計改道的路 徑可於二〇一三年的三月下旬開放給市民使用。

## Ho Pui Trailhead - Trailbuilding volunteer activities (December 2012)

For improvement of the trailhead of Ho Pui Section Mountain Bike Trail of Tai Lam Country Park, our department has started a rerouting project since December 2012. Trailbuilding volunteer activities were also held on 9<sup>th</sup>, 15<sup>th</sup> and 16<sup>th</sup> December 2012. Under the guidance of two trail specialists from International Mountain Bicycling Association (IMBA), volunteers from mountain bike groups participated in various trailbuilding works, such as digging and armouring. It is expected that the re-route can be opened to public in late March 2013.