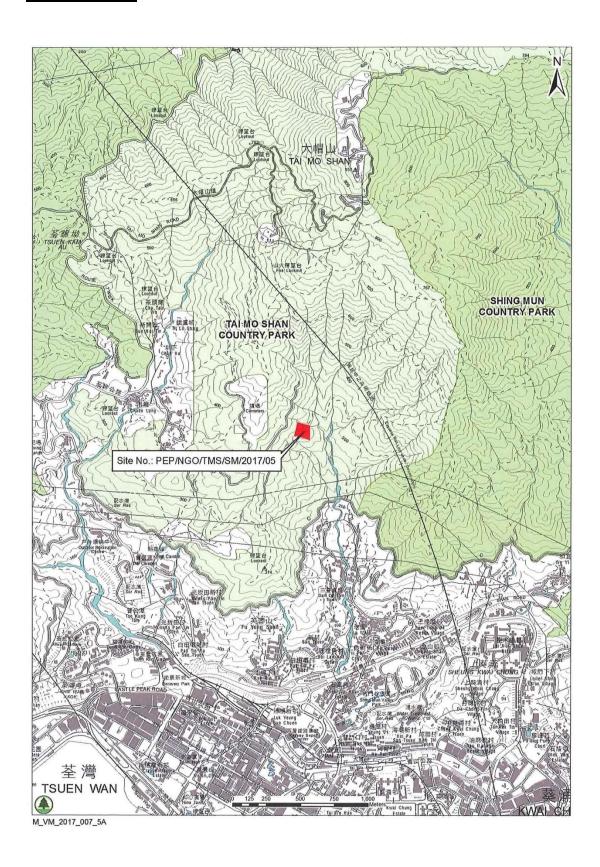

## **Location plan**

## **Site Information**

| Site No.:                 | PEP/NGO/TMS/SM/2017/05 (Site 5)        |
|---------------------------|----------------------------------------|
| Location                  | Lung Mun Country Trail,                |
|                           | Tai Mo Shan Country Park               |
| Grid reference            | KK035791                               |
| Year since the            | 16 years                               |
| establishment of the      |                                        |
| plantation site:          |                                        |
| Dominant species found in | Acacia confusa, A. auriculiformis,     |
| the site:                 | Eucalyptus spp., Lophostemon confertus |
| Size                      | $\sim 1 \text{ ha}$                    |