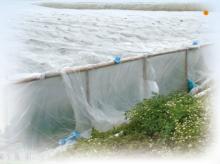

- 緊密監察氣溫及水溫的變化,有助及早作出適當的預防措施。
  在水溫較低的日子,應密切留意魚類情況。
- 儘量減少移動或驚動魚群,避免轉塘、轉籠或拉動魚籠。
- 留意魚類的攝食情況,以調整餵飼量。

- 養殖石斑魚種的魚池 或魚籠內,可設置 數個硬塑膠管供棲 息之用。
- 必要時應考慮提早收
  成時間,將魚類出
  售。

池塘養殖:可於魚塘加設防風棚, 以減少熱量的散失及擋風。在水溫 下降前或環境條件許可情況下,提 高池塘水位至2-3米,以增加保溫能 力。但在寒流期間,不應因水位低 而加水及盡量不開動增氧機以減少 熱量的散失。